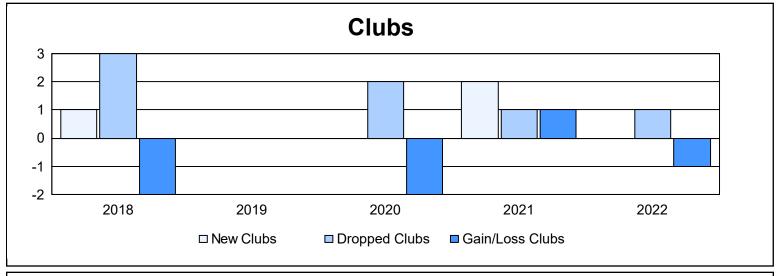

District 4 A1 As of June 2022 Cumulative

| Year      | New<br>Clubs | Dropped<br>Clubs | Gain/<br>Loss<br>Clubs | New<br>Members | Charter<br>Members | Reinstate<br>Members | Transfer<br>Members | Total<br>Member<br>Added | Total<br>Members<br>Dropped | Gain/<br>Loss<br>Members |
|-----------|--------------|------------------|------------------------|----------------|--------------------|----------------------|---------------------|--------------------------|-----------------------------|--------------------------|
| 2017-2018 | 1            | 3                | -2                     | 187            | 49                 | 16                   | 12                  | 264                      | 306                         | -42                      |
| 2018-2019 | 0            | 0                | 0                      | 176            | 6                  | 14                   | 5                   | 201                      | 236                         | -35                      |
| 2019-2020 | 0            | 2                | -2                     | 125            | 1                  | 13                   | 15                  | 154                      | 268                         | -114                     |
| 2020-2021 | 2            | 1                | 1                      | 113            | 115                | 12                   | 3                   | 243                      | 249                         | -6                       |
| 2021-2022 | 0            | 1                | -1                     | 222            | 3                  | 8                    | 7                   | 240                      | 304                         | -64                      |
| Average   | 1            | 1                | -1                     | 165            | 35                 | 13                   | 8                   | 220                      | 273                         | -52                      |